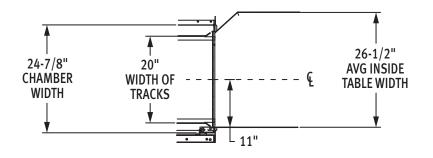

## **E** DISH MACHINE TABLE TO TABLE CONNECTION DIMENSIONS

For **CL44**, inside tank dimension is 44" For **CL66**, inside tank dimension is 66"

## **Dishmachine Table Connections**

SUGGESTED TRACK AND TABLE LAYOUT

**VIEW SHOWING HOLE LOCATIONS IN** 

**TURNED DOWN PORTION OF TABLE** 

7/8" REF **USE SILICON BETWEEN** TABLE AND LIP OF TANK TO PREVENT LEAKAGE