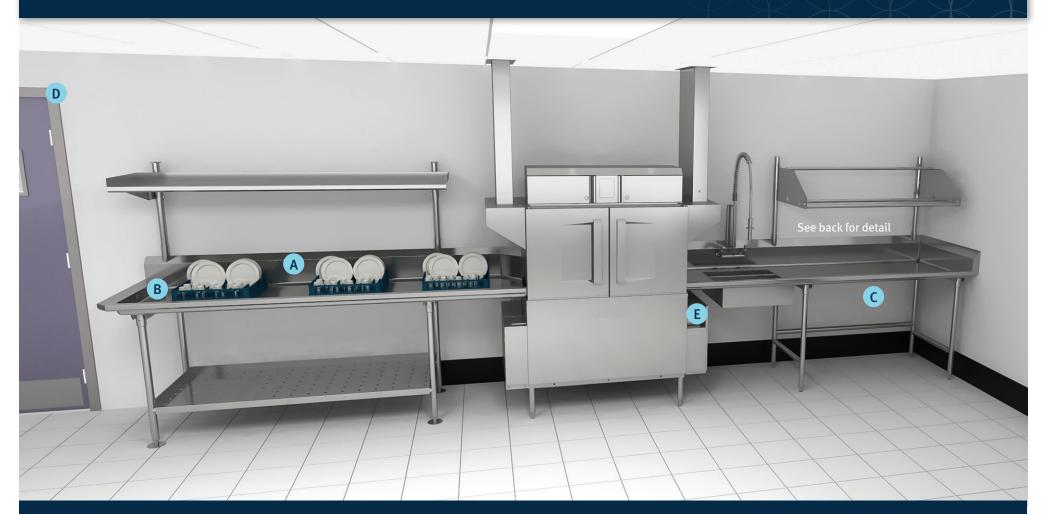

## **HOBART** CL Installation Guidelines – Straight Installation

A HOBART RECOMMENDS MINIMUM 60" for clean table (not including rolled rim/end splash) to accommodate three racks.

**B TABLE LIMIT SWITCH** pauses operation when clean dish table is full, prolonging the life of the conveyor drive mechanism.

STANDARD TABLE HEIGHT 34" AFF (per spec sheets)

**C** 

## **D** ROOM CONSIDERATIONS

Delivery Path (Doorways/Elevators) should have a minimum clearance of 30  $^{7}\!\!/_8"$  W x 68  $^{1}\!\!/_2"$  H

## **E** DISH MACHINE TABLE TO TABLE CONNECTION DIMENSIONS

For **CL44**, inside tank dimension is 44" For **CL66**, inside tank dimension is 66"