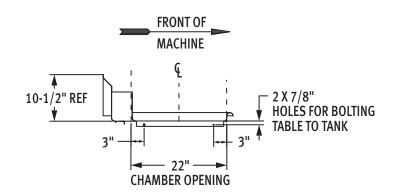

## **Dishmachine Table Connections**

SUGGESTED TRACK AND TABLE LAYOUT

**VIEW SHOWING HOLE LOCATIONS IN** 

**TURNED DOWN PORTION OF TABLE** 

7/8" REF **USE SILICON BETWEEN** TABLE AND LIP OF TANK TO PREVENT LEAKAGE

SECTIONAL VIEW SHOWING TABLE CONNECTIONS